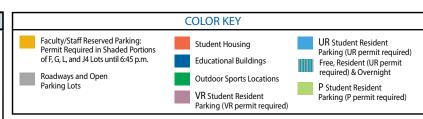

mnasium, O'Neill Arena)
- Dow Doan Science Building East
- 37. Dow Doan Science Building West
- 38. South Campus Complex (Buildings A,B&C)
- 39. Soccer Fields
- 40. Softball Fields
- 41. Student Center
- 42. Tennis Courts

- 43. Tranquil Residence Halls (First Year Suites F & G)
- University Health Center
- 45. University Police/Parking Services

TRI-CITY ACCESS MAP

Garfield Rd.

Salzburg Rd.

<del>(</del>10)-

- University Village East
- University Village West
- 48. VIP Athletic Parking
- Wickes Hall (Admissions & Financial Aid)
- Wickes Memorial Stadium
- 51. Yien International Garden
- 52. Zahnow Amphitheatre
- 53. Zahnow Library

(Center for Academic Innovation, Center for Academic Achievement, Academic Tutoring, Information Technology, The Testing Center, and The Writing Center)







Smoking is permissible only in lettered and residential parking lots, at least 25 ft. from any building.