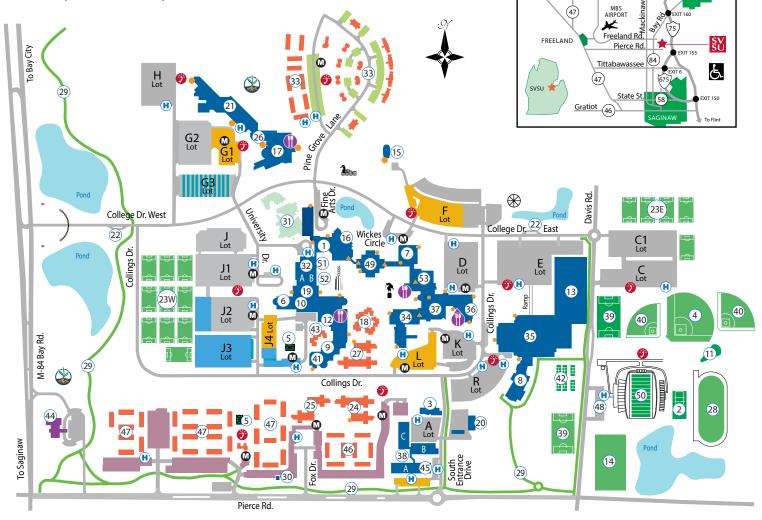

7400 Bay Road • University Center, MI 48710 • svsu.edu

- 1. Arbury Fine Arts Center
- 2. Archery Range
- 3. Art Studio
- 4. Baseball Field
- 5. Basketball Intramural Courts
- 6. Bookstore
- 7. Brown Hall
- 8. Campus Recreation Center
- Convenience Store
- 10. Curtiss Hall
- 11. Discus Throw
- 12. Doan Center (Marketplace)
- 13. Fieldhouse
- 14. Football Practice Field
- 15. Founders Hall
- 16. Marshall M. Fredericks Sculpture Museum & Gardens

- 17. Gilbertson Hall
- 18. Great Lakes Residence Halls (First Year Suites A-E)
- 19. Groening Commons
- 20. Grounds Building
- 21. Health & Human Services
- 22. Information Kiosk
- 23. Intramural Fields (East & West)
- 24. Living Center South
- 25. Living Center Southwest
- 26. Ming Chuan University
- 27. MJ Brandimore House (LC North)
- 28. Morley Field
- 29. Non-Motorized Pathway
- 30. Observatory
- 31. Owsley Grove

- 32. Performing Arts Center
  - A. Malcolm Field Theatre for Performing Arts
  - B. Rhea Miller Recital Hall
- 33. Pine Grove Apartments
- 34. Pioneer Hall
- 35. Ryder Center for Health & Physical Ed. (Gerstacker Aquatics Center, Hamilton Gymnasium, O'Neill Arena)
- Dow Doan Science Building East
- 37. Dow Doan Science Building West
- 38. South Campus Complex (Buildings A,B&C)
- 39. Soccer Fields
- 40. Softball Fields
- 41. Student Center
- 42. Tennis Courts

- 43. Tranquil Residence Halls (First Year Suites F & G)
- University Health Center
- 45. University Police/Parking Services

TRI-CITY ACCESS MAP

Garfield Rd.

Salzburg Rd.

<del>(</del>10)-

- University Village East
- University Village West
- 48. VIP Athletic Parking
- Wickes Hall (Admissions & Financial Aid)
- Wickes Memorial Stadium
- 51. Yien International Garden
- 52. Zahnow Amphitheatre
- 53. Zahnow Library

(Center for Academic Innovation, Center for Academic Achievement, Academic Tutoring, Information Technology, The Testing Center, and The Writing Center)

Smoking is permissible only in lettered and residential parking lots, at least 25 ft. from any building.